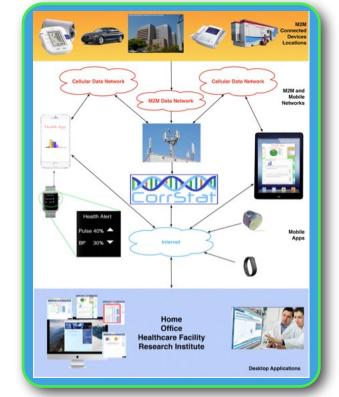

# CorrStat is an interactive platform that allows people to share their health and lifestyle data while protecting the individual's privacy. This unique platform and its data engines allow third-party apps and devices to interact with CorrStat members' data in real time. Data connections over M2M networks or the Internet terminate at the CorrStat platform.

CorrStat is the data repository for mobile health Apps or device data. mHealth and medical device developers are spared the expense of storing and securing the data their app collects. CorrStat also provides a rich environment that allows developers to extend their application. CorrStat is available to everyone via the CorrStat web site, mobile Apps and to medical devices connected via M2M networks. The data remains under the control of the CorrStat member.

### CorrStat Ecosystem